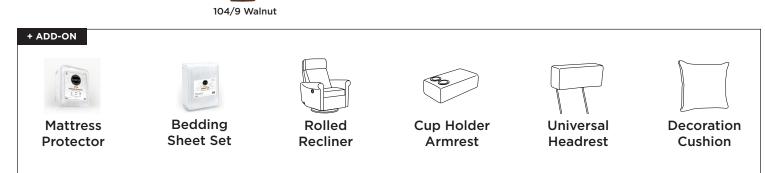

### Made To Order Modules

Reference the below modules to select and configure a custom order. Remember to build from left to right. Always select two arms, the rest is up to you.

Leg Requirements: 104/6 only.