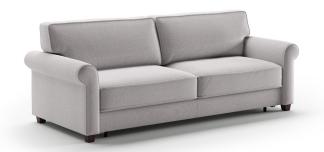

# Casey

This dual motion sleeper function is easy to operate and offers a conventional sleeping direction