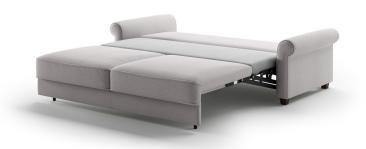

# Casey

This dual motion sleeper function is easy to operate and offers a conventional sleeping direction

### **General Measures\***

**A** 33.5 **B** 39.25 **C** 23.5

17 **E** 21.75

Mattress Thickness 5 Total Depth Open 86.5