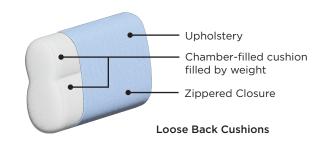

# Casey



This dual motion sleeper function is easy to operate and offers a conventional sleeping direction





# **Stock Options**

Shown above as CASE-DLV-RENE/01-104/6-WA

# King Sofa King Size Bed (76x80") Rene 01 Rene 03 Queen Loveseat Queen Size Bed (60x80") Rene 01 Rene 03 Full XL Loveseat Full XL Size Bed (55x80") Rene 01 Cot Chair Cot Size Bed (30x80") Rene 01 Leg Choices



## Frame & Comfort Construction







### **General Measures\***

**A** 33.5 **B** 39.25 **C** 23.5

17 **E** 21.75

Mattress Thickness 5 Total Depth Open 86.5

### Made To Order Modules

Reference the below modules to select and configure a custom order. Remember to build from left to right. Always select two arms, the rest is up to you.

Leg Requirements: 104/6 only.



CASE-AHY Chair Sleeper

W 44.50 Cot 30x80



CASE-BHY Loveseat Sleeper

W 69.75 Full XL 55x80



CASE-CHY Max Loveseat Sleeper

W 74.50 Queen 60x80



CASE-DHY Sofa Sleeper

W 91 King 76x80