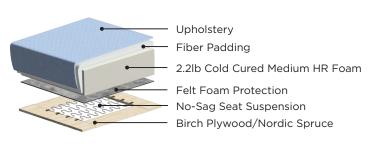

# Casey



This dual motion sleeper function is easy to operate and offers a conventional sleeping direction





# **Stock Options**

Shown above as CASE-DLV-RENE/01-104/6-WA

# King Sofa King Size Bed (76x80") Rene 01 Rene 03 Queen Loveseat Queen Size Bed (60x80") Rene 01 Rene 03 Full XL Loveseat Full XL Size Bed (55x80") Rene 01 Cot Chair Cot Size Bed (30x80") Rene 01 Leg Choices



## Frame & Comfort Construction







### **General Measures\***

**A** 33.5 **B** 39.25 **C** 23.5

17 **E** 21.75

Mattress Thickness 5 Total Depth Open 86.5

### Made To Order Modules

Reference the below modules to select and configure a custom order. Remember to build from left to right. Always select two arms, the rest is up to you.

Leg Requirements: 104/6 only.



CASE-AHY Chair Sleeper

W 44.50 Cot 30x80



CASE-BHY Loveseat Sleeper

W 69.75 Full XL 55x80



CASE-CHY Max Loveseat Sleeper

W 74.50 Queen 60x80



CASE-DHY Sofa Sleeper

W 91 King 76x80