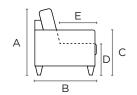

### **General Measures\***

**A** 33.5 **B** 39.25 **C** 23.5

17 **E** 21.75

Mattress Thickness 5 Total Depth Open 86.5